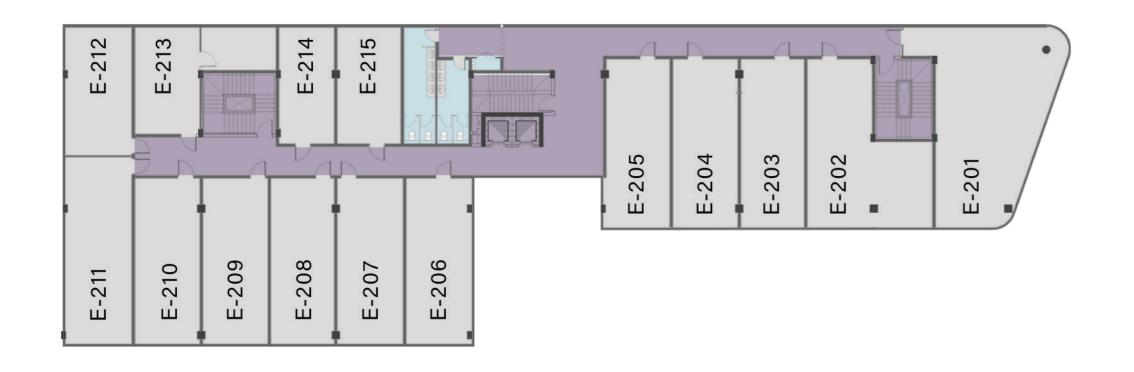

#### **BUILDING E**

| OFFICE | DIMENSIONS     | AREAS  |
|--------|----------------|--------|
| E-101  | 7.40m x12.82m  | 141m2  |
| E-102  | 8.10m x 10.83m | 101m2  |
| E-103  | 4.20m x 10.83m | 68m2   |
| E-104  | 4.30m x10.83m  | 69m2   |
| E-105  | 4.38m x10.83m  | 70m2   |
| E-106  | 4.32m x10.64m  | 70m2   |
| E-107  | 4.35m x10.64m  | 69m2   |
| E-108  | 4.20m x10.64m  | 67m2   |
| E-109  | 4.30m x10.64m  | 68m2   |
| E-110  | 4.30m x10.64m  | 68m2   |
| E-111  | 4.38m x11.94m  | 79m2   |
| E-112  | 4.38m x8.23m   | 54m2   |
| E-113  | 6.93m x9.11m   | 68m2   |
| E-114  | 3.68m x7.54m   | 43m2   |
| E-115  | 4.20m x7.54m   | 48.5m2 |
|        |                |        |

#### **BUILDING E**

| OFFICE | DIMENSIONS     | AREAS |
|--------|----------------|-------|
| E-201  | 7.40m x12.82m  | 140m2 |
| E-202  | 8.10m x 10.83m | 100m2 |
| E-203  | 4.20m x 10.83m | 67m2  |
| E-204  | 4.30m x10.83m  | 69m2  |
| E-205  | 4.38m x10.83m  | 69m2  |
| E-206  | 4.32m x10.64m  | 69m2  |
| E-207  | 4.35m x10.64m  | 68m2  |
| E-208  | 4.20m x10.64m  | 66m2  |
| E-209  | 4.30m x10.64m  | 68m2  |
| E-210  | 4.30m x10.64m  | 67m2  |
| E-211  | 4.38m x11.94m  | 78m2  |
| E-212  | 4.38m x8.23m   | 55m2  |
| E-213  | 6.93m x9.11m   | 68m2  |
| E-214  | 3.68m x7.54m   | 43m2  |
| E-215  | 4.20m x7.54m   | 49m2  |
|        |                |       |