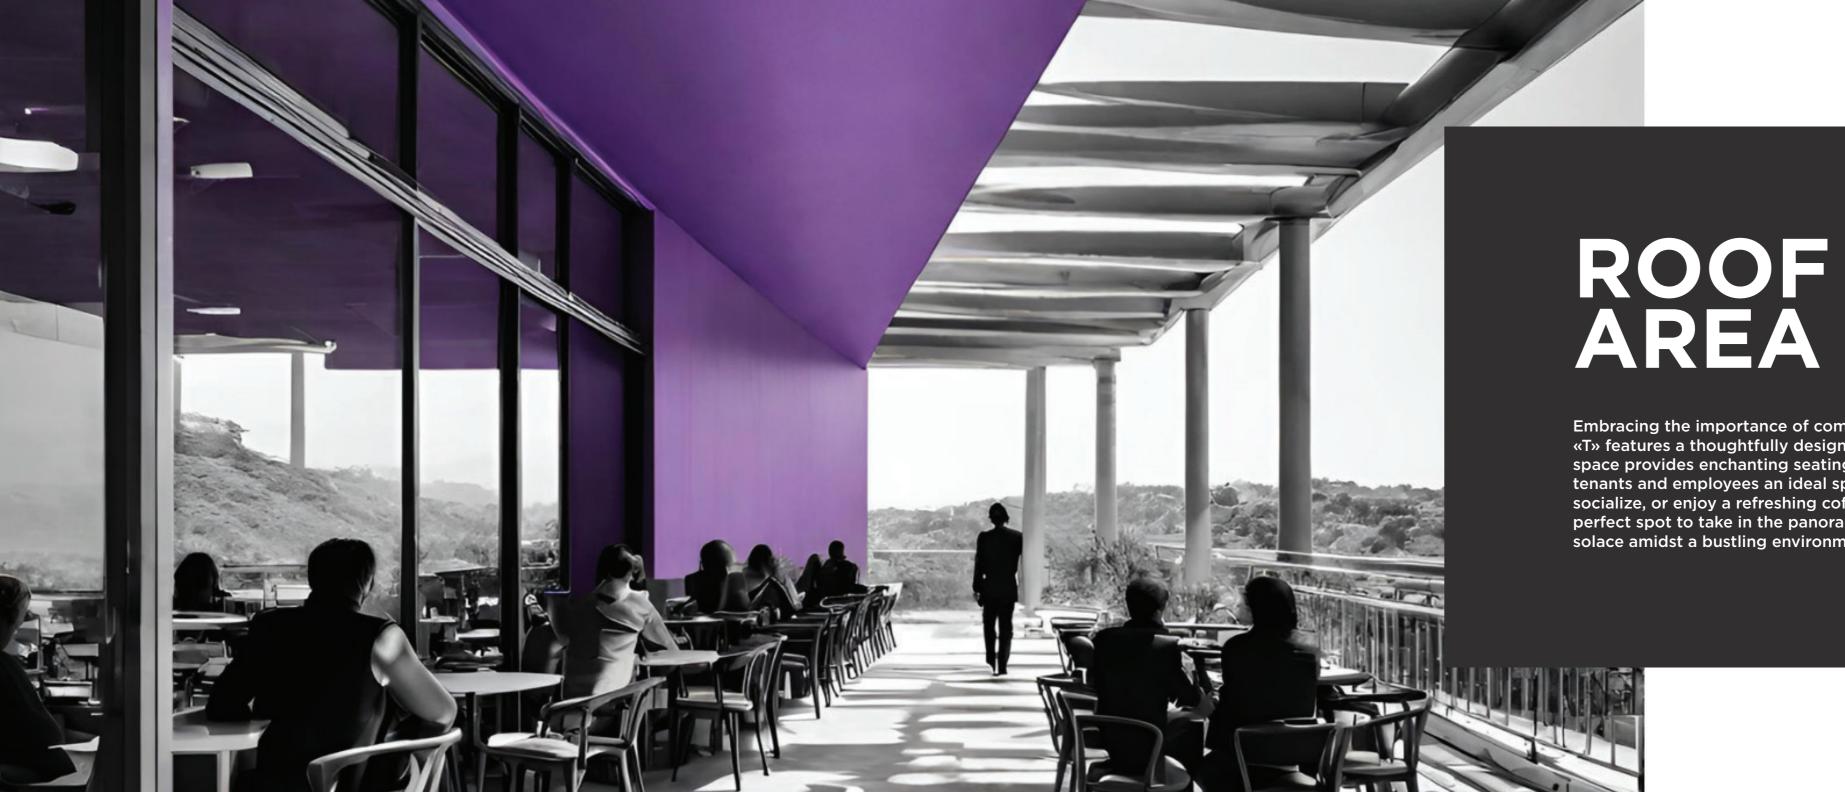

Embracing the importance of community and relaxation, «T» features a thoughtfully designed roof area. This space provides enchanting seating areas, offering tenants and employees an ideal spot to unwind, socialize, or enjoy a refreshing coffee break. It's the perfect spot to take in the panoramic views and find solace amidst a bustling environment.