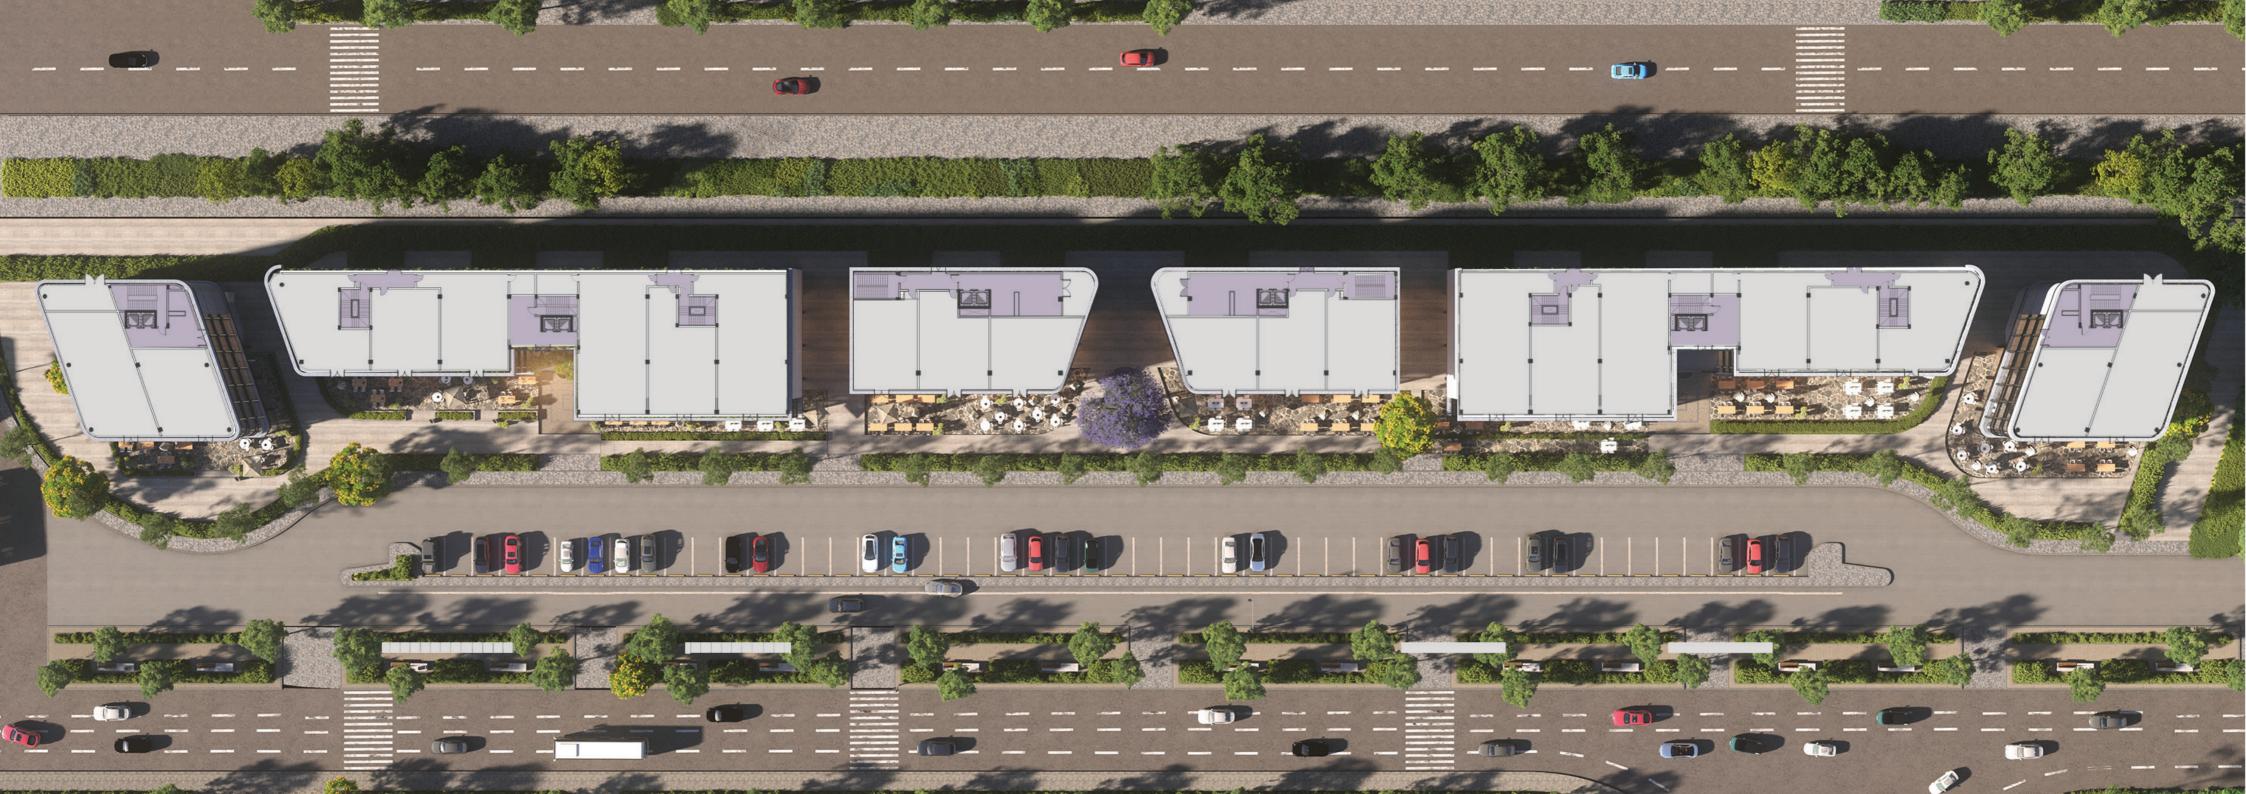

A mixed-use commercial hub right in the heart of it all, "T" comprises of the perfect venues for business facilities, and entertainment.

Set to perfect everything it touches, "T" is setting the standards high up with its lavish ways, creating the perfect stroll, work or business venue, breakfast or dining ambiances, and much more.

An extraordinary destination that embodies the essence of perfection. The strip mall that is designed by the renowned architect Raaef Fahmy. «T» is a testament that reflects meticulous craftsmanship, offering a seamless blend of functionality, elegance, and convenience. With its prime location in New Cairo, and it's impressive range of facilities, «T» provides a peerless experience for tenants and visitors. The mall is nestled in a vibrant and livable location, with main roads and residential areas all around, and built on the last available piece of land in this particular area, marking the magnitude of T and the added value it is bringing to the table.

## THE AREA

Spread across an expansive area, «T» boasts a Floor Plan (FP) of 3300 Square Feet and a Built-Up Area (BUA) of 9900 Square Feet. This generous space ensures ample room for an array of businesses to flourish and thrive.

## FLOORS

With two basements, a ground floor, and three additional floors, «T» offers a diverse range of spaces to cater to various business needs. The ground floor is dedicated to commercial activities, while the first to third floors accommodate administrative offices, providing a harmonious setting for tenants.

## ENTRANCES

At «T», convenience and accessibility are paramount. With six strategically located entrances throughout the premises, tenants and visitors can effortlessly navigate the strip mall, ensuring a seamless and hassle-free experience for all.

## ELEVATORS

Recognizing the significance of efficient vertical transportation, «T» Strip Mall is equipped with six high-speed elevators. These elevators ensure swift access to different floors, enhancing the overall convenience and ease of movement for tenants and visitors.

## **OFFICES**

Designed to cater to a thriving business community, «T» offers a total of 132 offices spread across three administrative floors. With 44 offices per floor, tenants can enjoy a professional and productive environment that fosters creativity and collaboration.

### BASEMENT PARKING

Parking has never been easier! With two spacious basements exclusively dedicated to parking, tenants and visitors can rest assured knowing their vehicles are secure and readily accessible. "T" offers convenient, ample parking spaces just steps away from your destination.