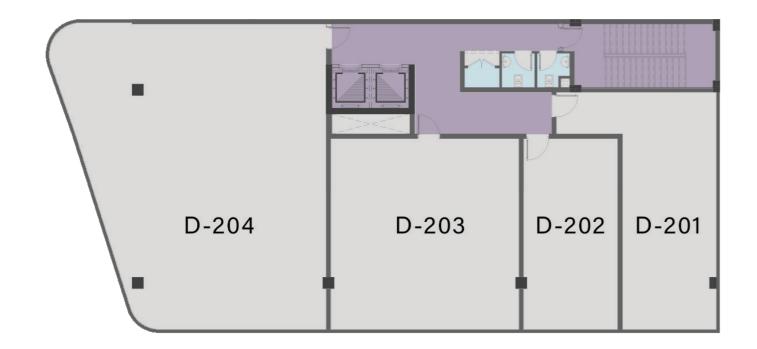

#### **BUILDING D**

| OFFICE | DIMENSIONS     | AREAS |
|--------|----------------|-------|
| D-201  | 4.33m x10.63m  | 78m2  |
| D-202  | 4.35m x 8.58m  | 54m2  |
| D-203  | 8.50m x 8.58m  | 107m2 |
| D-204  | 10.32m x13.62m | 216m2 |