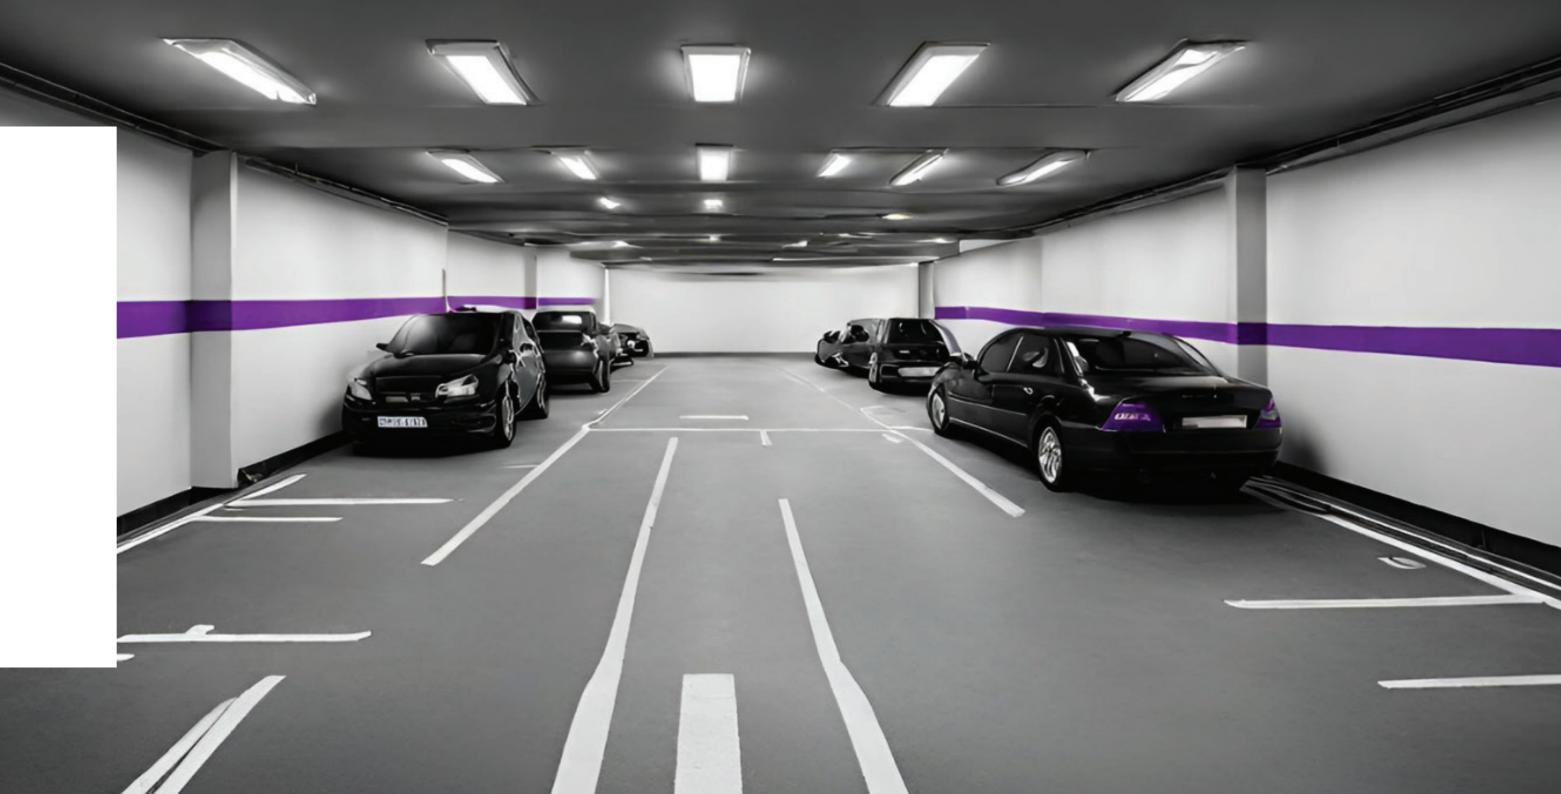

## CAR PARKING SYSTEM

Finding and managing parking spaces is effortless at «T». Our modern car parking system utilizes advanced technology to facilitate the parking process, ensuring a smooth and hassle-free experience for all visitors. Enjoy the convenience of a well-organiz ed parking system that enhances your overall experience.

### BASEMENT PARKING

Parking has never been easier! With two spacious basements exclusively dedicated to parking, tenants and visitors can rest assured knowing their vehicles are secure and readily accessible. "T" offers convenient, ample parking spaces just steps away from your destination.