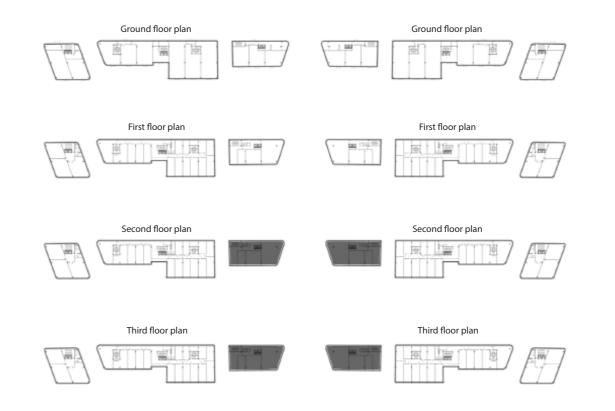

storage spaces in the basements. These secure areas offer tenants vast room to store inventory, supplies, or additional equipment, ensuring a clutter-free and efficient workspace.







### BUILDING TYPE (C & D)

#### BUILDING C&D





#### **BUILDING D**

| OFFICE | DIMENSIONS     | AREAS |
|--------|----------------|-------|
| D-101  | 4.33m x10.63m  | 79m2  |
| D-102  | 4.35m x 8.58m  | 56m2  |
| D-103  | 8.50m x 8.58m  | 109m2 |
| D-104  | 10.32m x13.62m | 217m2 |

### 1ST FLOOR PLAN

DISCLAMER: ALL MATERIALS, DIMENSIONS AND DRAWINGS ARE APPROXIMATE. INFORMATION IS SUBJECT TO CHANGE WITHOUT NOTICE. DRAWINGS ARE NOT TO SCALE AND ACTUAL USABLE FLOOR SPACES MAY VARY FROM THE SCALE FLOOR PLANS. THE DEVELOPER RESERVES THE RIGHT TO MAKE REVISIONS TO THE FLOOR PLANS

#### BUILDING C & D





#### **BUILDING D**

| OFFICE | DIMENSIONS     | AREAS |
|--------|----------------|-------|
| D-201  | 4.33m x10.63m  | 78m2  |
| D-202  | 4.35m x 8.58m  | 54m2  |
| D-203  | 8.50m x 8.58m  | 107m2 |
| D-204  | 10.32m x13.62m | 216m2 |

### 2ND & 3RD FLOOR PLAN

### BUILDING TYPE (B & E)

#### BUILDING B & E



### 1ST FLOOR PLAN



#### **BUILDING E**

| OFFICE | DIMENSIONS     | AREAS  |
|--------|----------------|--------|
| E-101  | 7.40m x12.82m  | 141m2  |
| E-102  | 8.10m x 10.83m | 101m2  |
| E-103  | 4.20m x 10.83m | 68m2   |
| E-104  | 4.30m x10.83m  | 69m2   |
| E-105  | 4.38m x10.83m  | 70m2   |
| E-106  | 4.32m x10.64m  | 70m2   |
| E-107  | 4.35m x10.64m  | 69m2   |
| E-108  | 4.20m x10.64m  | 67m2   |
| E-109  | 4.30m x10.64m  | 68m2   |
| E-110  | 4.30m x10.64m  | 68m2