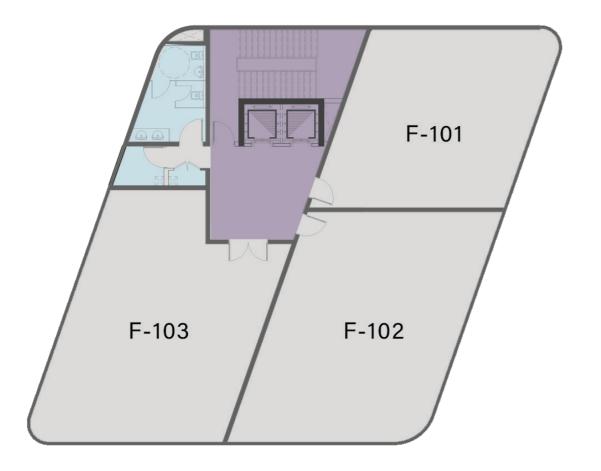

## 1ST FLOOR PLAN

#### **BUILDING F**

| OFFICE | DIMENSIONS     | AREAS |
|--------|----------------|-------|
| F-101  | 8.80m x9.06m   | 114m2 |
| F-102  | 9.06m x11.30m  | 144m2 |
| F-103  | 9.31m x 12.38m | 147m2 |