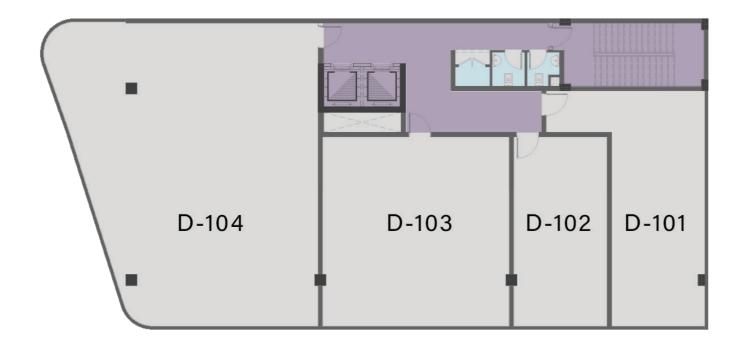

#### **BUILDING D**

| OFFICE | DIMENSIONS     | AREAS |
|--------|----------------|-------|
| D-101  | 4.33m x10.63m  | 79m2  |
| D-102  | 4.35m x 8.58m  | 56m2  |
| D-103  | 8.50m x 8.58m  | 109m2 |
| D-104  | 10.32m x13.62m | 217m2 |