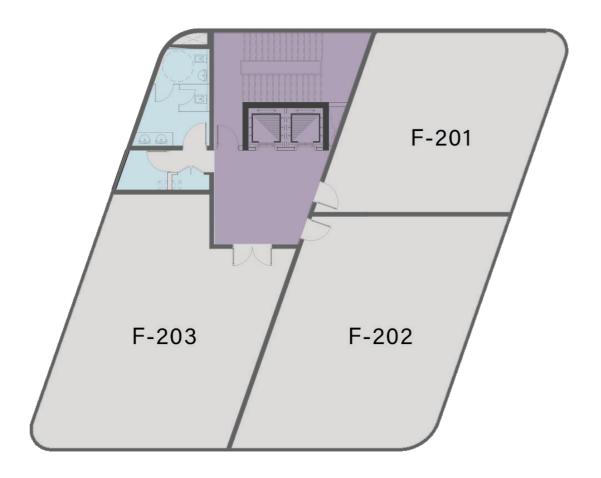

### 2ND & 3RD FLOOR PLAN

#### **BUILDING F**

| OFFICE | DIMENSIONS     | AREAS |
|--------|----------------|-------|
| F-201  | 8.80m x9.06m   | 114m2 |
| F-202  | 9.06m x11.30m  | 142m2 |
| F-203  | 9.31m x 12.38m | 145m2 |