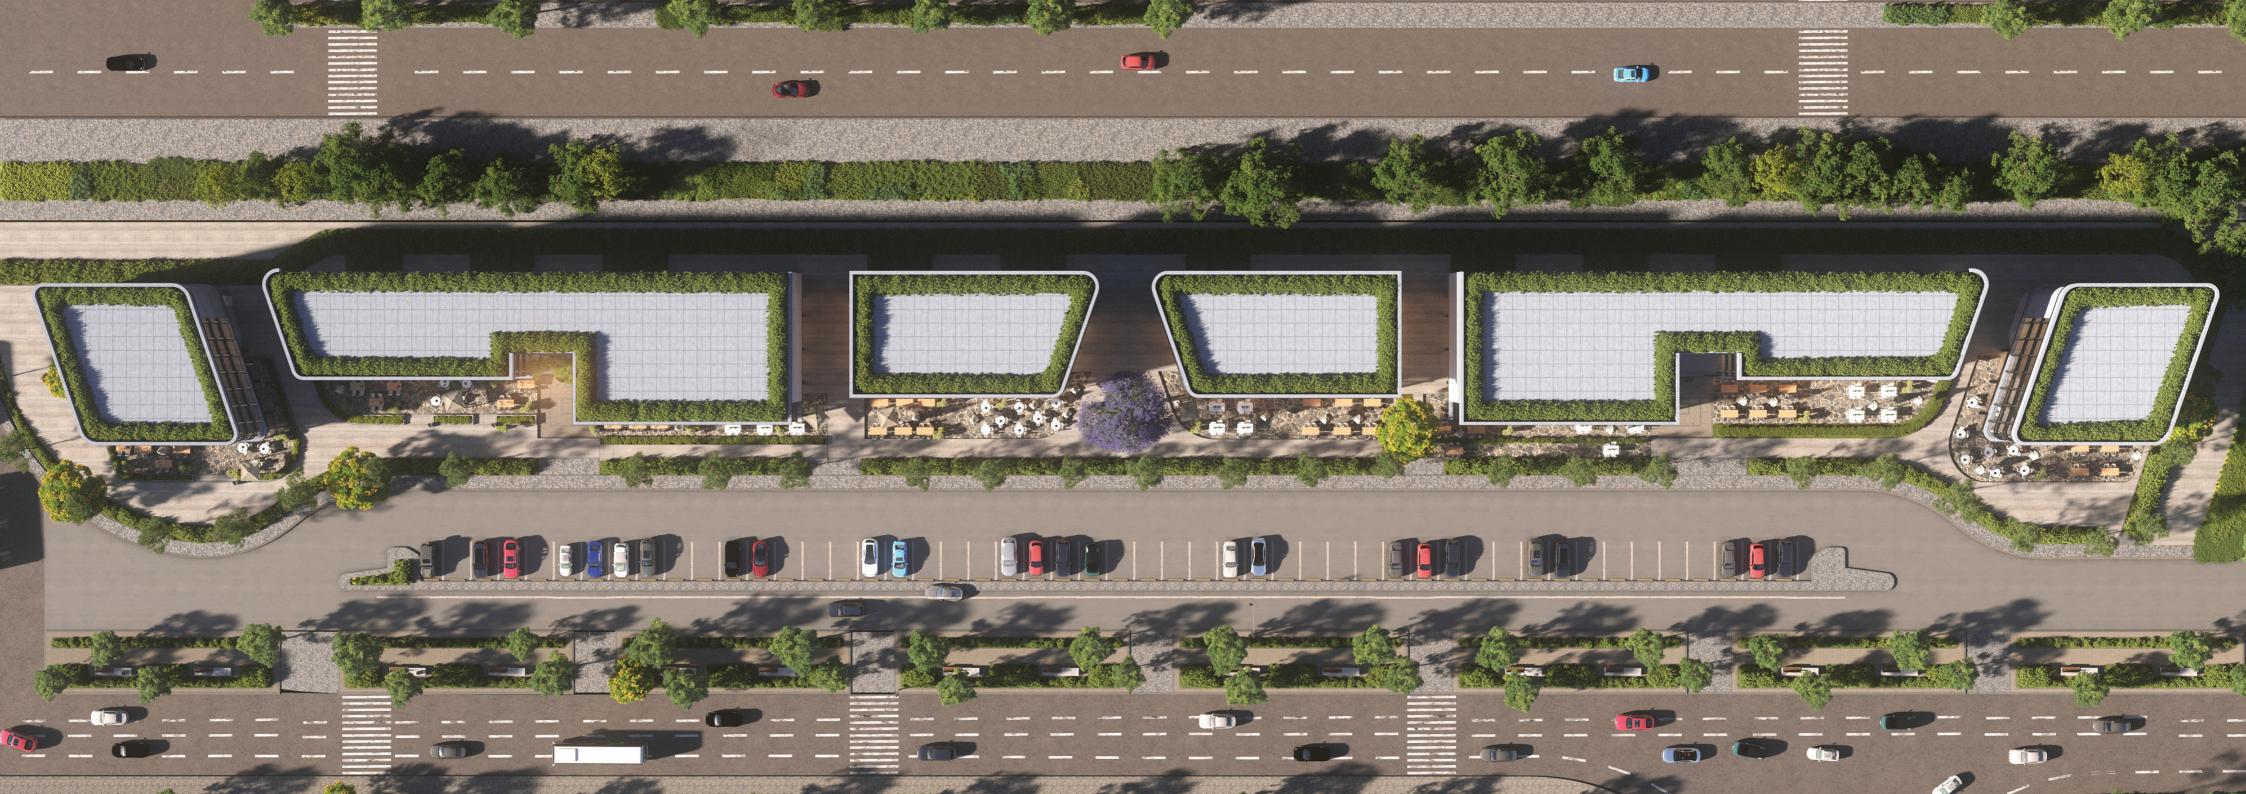

A mixed-use commercial hub right in the heart of it all, "T" comprises of the perfect venues for business facilities, and entertainment.

Set to perfect everything it touches, "T" is setting the standards high up with its lavish ways, creating the perfect stroll, work or business venue, breakfast or dining ambiances, and much more.

## THE AREA

Spread across an expansive area, «T» boasts a Floor Plan (FP) of 3300 Square Feet and a Built-Up Area (BUA) of 9900 Square Feet. This generous space ensures ample room for an array of businesses to flourish and thrive.

## FLOORS

With two basements, a ground floor, and three additional floors, «T» offers a diverse range of spaces to cater to various business needs. The ground floor is dedicated to commercial activities, while the first to third floors accommodate administrative offices, providing a harmonious setting for tenants.

## ENTRANCES

At «T», convenience and accessibility are paramount. With six strategically located entrances throughout the premises, tenants and visitors can effortlessly navigate the strip mall, ensuring a seamless and hassle-free experience for all.