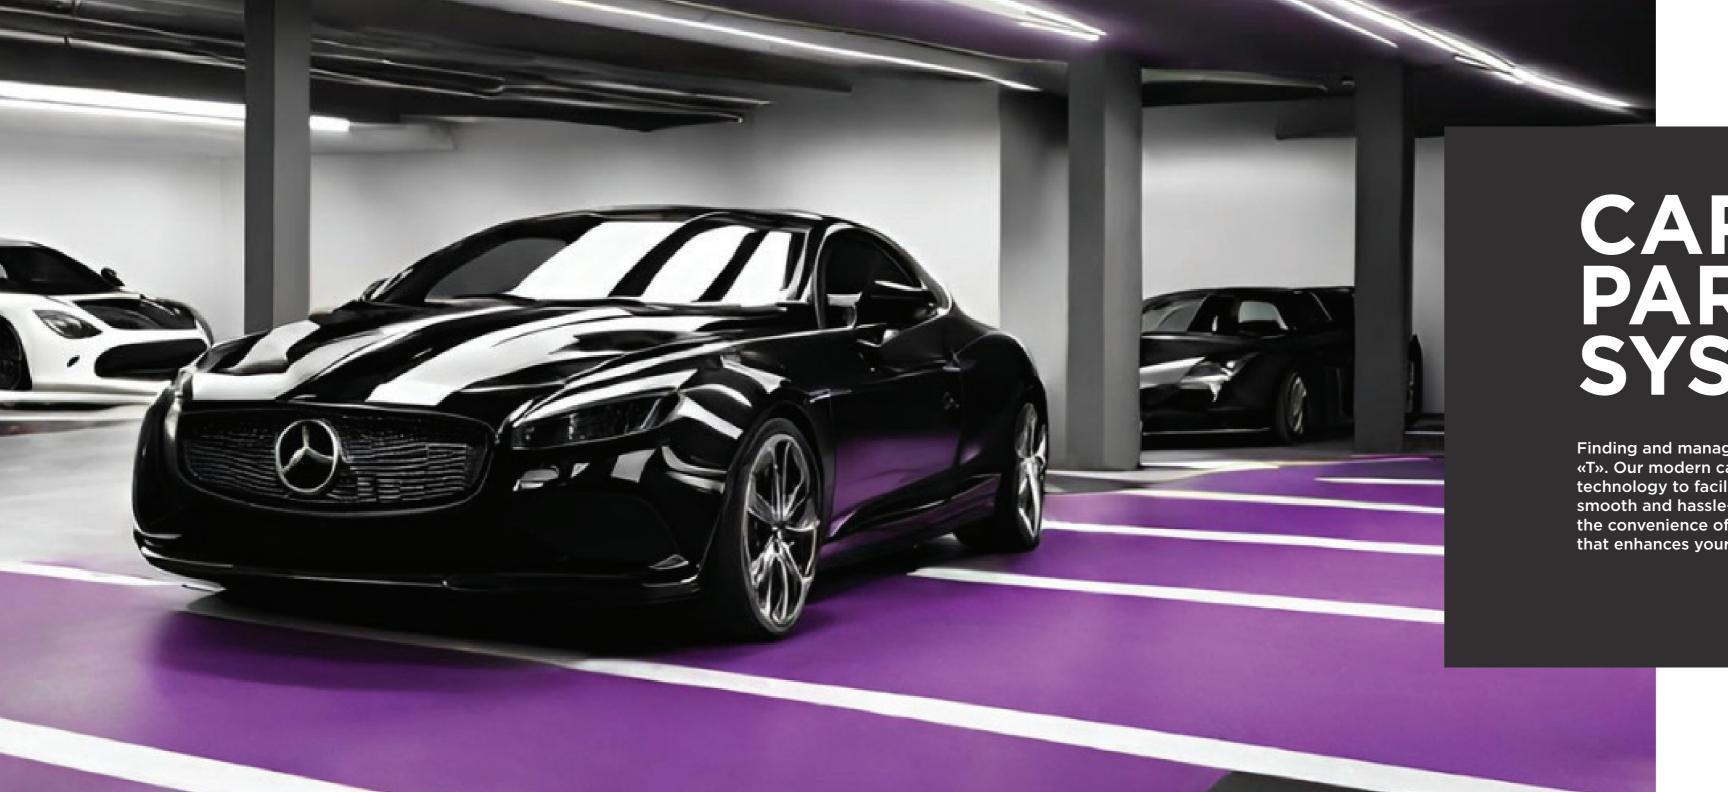

## CAR PARKING SYSTEM

Finding and managing parking spaces is effortless at «T». Our modern car parking system utilizes advanced technology to facilitate the parking process, ensuring a smooth and hassle-free experience for all visitors. Enjoy the convenience of a well-organiz ed parking system that enhances your overall experience.

### BASEMENT PARKING

Parking has never been easier! With two spacious basements exclusively dedicated to parking, tenants and visitors can rest assured knowing their vehicles are secure and readily accessible. "T" offers convenient, ample parking spaces just steps away from your destination.